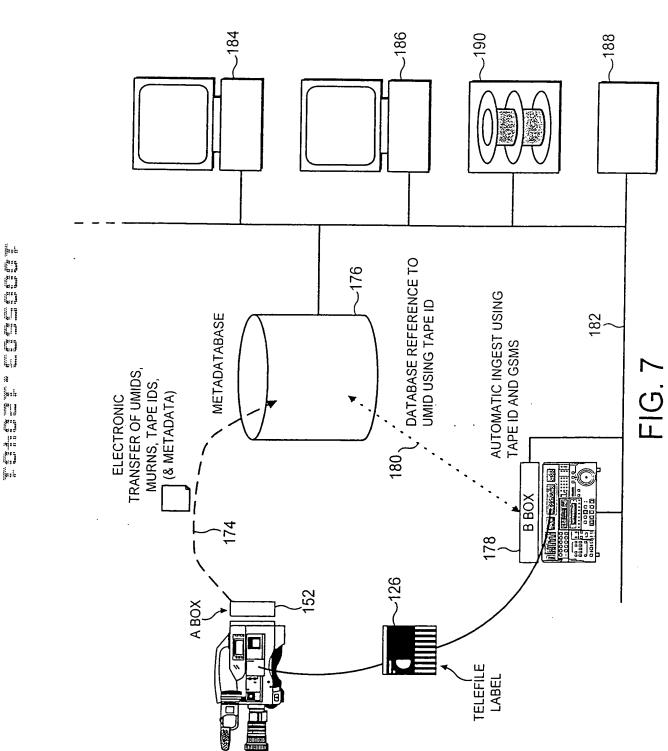

176 210 \_\_\_\_\_184 RES:- 720x576 MPEG2 123' LATITUDE; 43' LON SHERGAR RED-RUM SHOT TX CHAN:4; 12/11/99 AUDIENCE:- 2,001,234 PROGRAMME NAME = "GRANDSTAND" 2 ~182 DATABASE © = BSKYB ID= 1234 212 182<sup>II</sup> 182 214 -220 218 C FIG. 10 L::::| |4| . C ID = 1234 SDI Le la 212 L'E Jas -001011 178~ 216